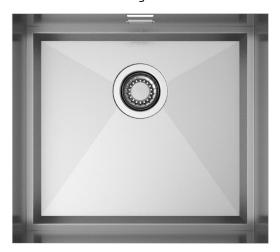

## Description

Shore presents the innovative installation with walls in continuity to the worktop and the exposed stainless steel bottom with an exclusive perimeter tilted to 45°.

#### Technical details

Material AISI 304
Finishing Brushed
Internal radius welded at a 90-degree

External dimensions corners
Basin dimensions 516 x 466 mm
Basin depth 450 x 400 mm
Drain 175 mm
Base inox 3 ½"

600 mm

476

Artinox SpA reserves the right to modify the charateristics of the products at any time. Technical data, illustrations and information are non-binding. Artinox SpA is not responsible for any mistakes of illustrations, text and/or translations.