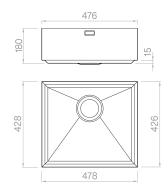

### Technical details

Material

Finishing Brushed
Internal radius welded at a 90-degree
External dimensions corners
Basin dimensions 516 x 466 mm
Basin depth 450 x 400 mm
Drain 175 mm
Base inox 3 ½"

AISI 304

600 mm

Artinox SpA reserves the right to modify the charateristics of the products at any time. Technical data, illustrations and information are non-binding. Artinox SpA is not responsible for any mistakes of illustrations, text and/or translations.