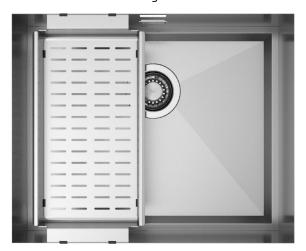

# Description

Shore presents the innovative installation with walls in continuity to the worktop and the exposed stainless steel bottom with an exclusive perimeter tilted to 45°.

### Accessories included

16 - COLANDER