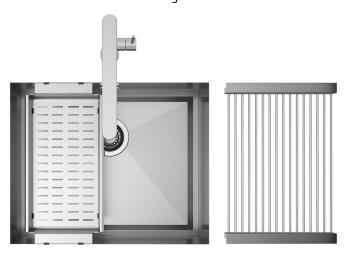

## Description

Shore presents the innovative installation with walls in continuity to the worktop and the exposed stainless steel bottom with an exclusive perimeter tilted to 45°.

## Accessories included

12 - GRID 16 - COLANDER

#### Technical details

Material AISI 304
Finishing Brushed
Internal radius welded at a 90-degree

External dimensions corners
Basin dimensions 516 x 466 mm
Basin depth 450 x 400 mm
Drain 175 mm
Base inox 3 ½"
600 mm