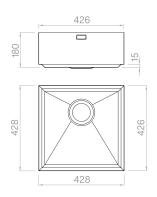

### Technical details

Material Finishing Internal radius External dimensions Basin dimensions Basin depth Drain Base AISI 304 Brushed welded at a 90-degree corners 466 x 466 mm 400 x 400 mm 175 mm inox 3 ½" 600 mm