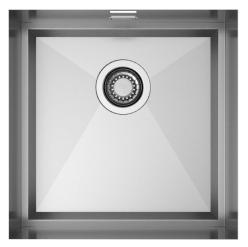

#### Description

Shore presents the innovative installation with walls in continuity to the worktop and the exposed stainless steel bottom with an exclusive perimeter tilted to 45°.

### Technical details

Material Finishing Internal radius External dimensions Basin dimensions Basin depth Drain Base AISI 304 Brushed welded at a 90-degree corners 466 x 466 mm 400 x 400 mm 175 mm inox 3 ½" 600 mm