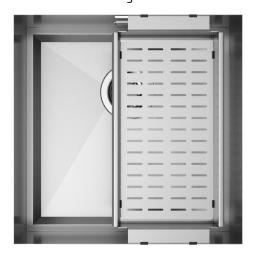

#### Description

Shore presents the innovative installation with walls in continuity to the worktop and the exposed stainless steel bottom with an exclusive perimeter tilted to 45°.

### Accessories included

16 - COLANDER