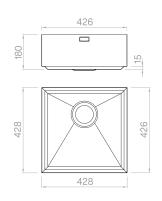

#### Technical details

Material Finishing Internal radius External dimensions Basin dimensions Basin depth Drain Base AISI 304 Brushed welded at a 90-degree corners 466 x 466 mm 400 x 400 mm 175 mm inox 3 ½" 600 mm