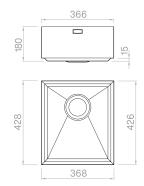

### Technical details

Material AISI 304 Finishing Brushed

Internal radius welded at a 90-degree

External dimensions corners
Basin dimensions 406 x 466 mm
Basin depth 340 x 400 mm
Drain 175 mm
Base inox 3 ½"
450 mm