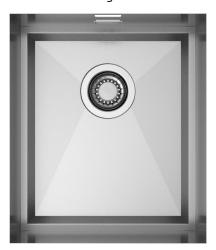

## Description

Shore presents the innovative installation with walls in continuity to the worktop and the exposed stainless steel bottom with an exclusive perimeter tilted to 45°.