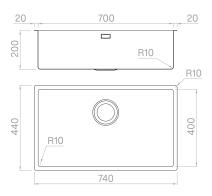

## Technical details

Material
Finishing
Internal radius
External dimensions
Basin dimensions
Basin depth
Drain
Base

AISI 304 Matte vintage welded 10 mm radius 740 x 440 mm 700 x 400 mm 200 mm black matt 3 ½" 800 mm