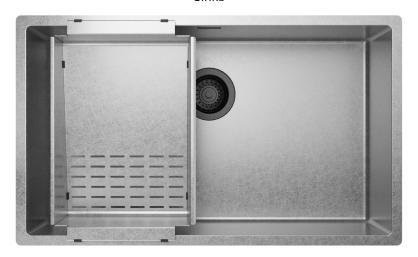

# RADIUS MV 70

PRO Sinks

#### Installations

Undermount

# Code

SBB070RH

# Description

An elegant and sophisticated sink thanks to the combination of Matte Vintage steel and the black finish of the mixers and accessories. Matte Vintage is an exclusive of Artinox, this finishing is characterized by a rough surface that enhances the materiality of stainless steel.

#### Accessories included

24 - SLANTED COLANDER MV

## Technical details

Material
Finishing
Internal radius
External dimensions
Basin dimensions
Basin depth
Drain
Base

AISI 304 Matte vintage welded 10 mm radius 740 x 440 mm 700 x 400 mm 200 mm black matt 3 ½" 800 mm