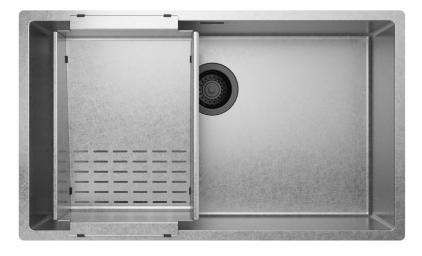

#### Description

An elegant and sophisticated sink thanks to the combination of Matte Vintage steel and the black finish of the mixers and accessories. Matte Vintage is an exclusive of Artinox, this finishing is characterized by a rough surface that enhances the materiality of stainless steel.

SBBI70RH

Accessories included

24 - SLANTED COLANDER MV

Artinox SpA reserves the right to modify the charateristics of the products at any time. Technical data, illustrations and information are non-binding. Artinox SpA is not responsible for any mistakes of illustrations, text and/or translations.