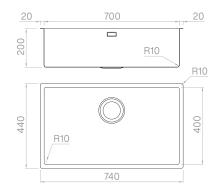

### Technical details

Material Finishing Internal radius External dimensions Basin dimensions Basin depth Drain Base AISI 304 Matte vintage welded 10 mm radius 740 x 440 mm 700 x 400 mm 200 mm black matt 3 ½" 800 mm