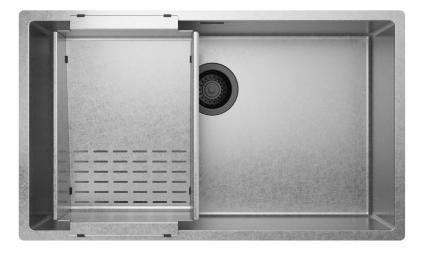

#### Description

An elegant and sophisticated sink thanks to the combination of Matte Vintage steel and the black finish of the mixers and accessories. Matte Vintage is an exclusive of Artinox, this finishing is characterized by a rough surface that enhances the materiality of stainless steel.

SBBG70RH

Accessories included

24 - SLANTED COLANDER MV

Artinox SpA reserves the right to modify the charateristics of the products at any time. Technical data, illustrations and information are non-binding. Artinox SpA is not responsible for any mistakes of illustrations, text and/or translations.