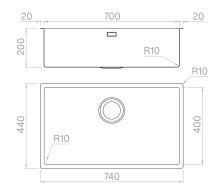

## Technical details

Material Finishing Internal radius External dimensions Basin dimensions Basin depth Drain Base AISI 304 Matte vintage welded 10 mm radius 740 x 440 mm 700 x 400 mm 200 mm black matt 3 ½" 800 mm