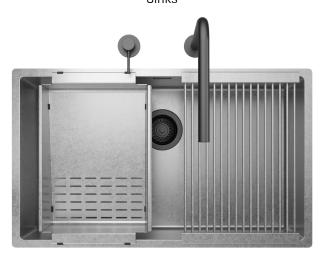

# RADIUS MV 70

READY Sinks

## Description

An elegant and sophisticated sink thanks to the combination of Matte Vintage steel and the black finish of the mixers and accessories. Matte Vintage is an exclusive of Artinox, this finishing is characterized by a rough surface that enhances the materiality of stainless steel.

#### Accessories included

13 – GRID MV 24 – SLANTED COLANDER MV