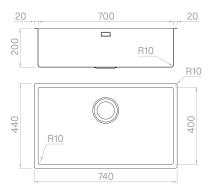

### Technical details

Material
Finishing
Internal radius
External dimensions
Basin dimensions
Basin depth
Drain
Base

AISI 304
Matte vintage
welded 10 mm radius
740 x 440 mm
700 x 400 mm
200 mm
black matt 3 ½"
800 mm