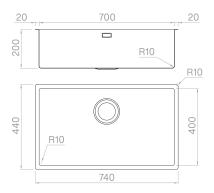

# Technical details

Material
Finishing
Internal radius
External dimensions
Basin dimensions
Basin depth
Drain
Base

AISI 304 Matte vintage welded 10 mm radius 740 x 440 mm 700 x 400 mm 200 mm black matt 3 ½" 800 mm