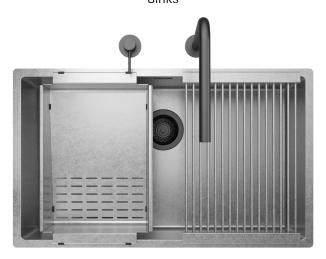

# Description

An elegant and sophisticated sink thanks to the combination of Matte Vintage steel and the black finish of the mixers and accessories. Matte Vintage is an exclusive of Artinox, this finishing is characterized by a rough surface that enhances the materiality of stainless steel.

#### Accessories included

13 – GRID MV 24 – SLANTED COLANDER MV

# Technical details

Material
Finishing
Internal radius
External dimensions
Basin dimensions
Basin depth
Drain
Base

AISI 304 Matte vintage welded 10 mm radius 740 x 440 mm 700 x 400 mm 200 mm black matt 3 ½" 800 mm