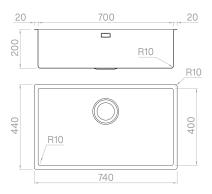

### Technical details

Material
Finishing
Internal radius
External dimensions
Basin dimensions
Basin depth
Drain
Base

AISI 304 Matte vintage welded 10 mm radius 740 x 440 mm 700 x 400 mm 200 mm black matt 3 ½" 800 mm