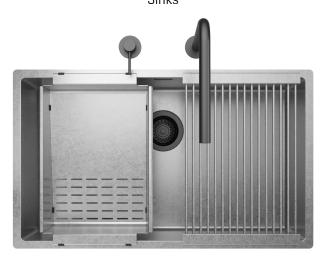

# RADIUS MV 70

READY Sinks

#### Installations

Flushmount

#### Code

SABG70RH

## Description

An elegant and sophisticated sink thanks to the combination of Matte Vintage steel and the black finish of the mixers and accessories. Matte Vintage is an exclusive of Artinox, this finishing is characterized by a rough surface that enhances the materiality of stainless steel.

#### Accessories included

13 – GRID MV 24 – SLANTED COLANDER MV