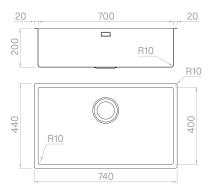

## Technical details

Material
Finishing
Internal radius
External dimensions
Basin dimensions
Basin depth
Drain
Base

AISI 304
Matte vintage
welded 10 mm radius
740 x 440 mm
700 x 400 mm
200 mm
black matt 3 ½"
800 mm