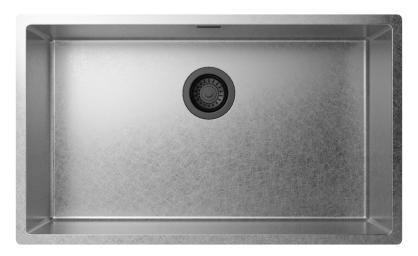

# Description

An elegant and sophisticated sink thanks to the combination of Matte Vintage steel and the black finish of the mixers and accessories. Matte Vintage is an exclusive of Artinox, this finishing is characterized by a rough surface that enhances the materiality of stainless steel.

## Technical details

Material
Finishing
Internal radius
External dimensions
Basin dimensions
Basin depth
Drain
Base

AISI 304
Matte vintage
welded 10 mm radius
740 x 440 mm
700 x 400 mm
200 mm
black matt 3 ½"
800 mm