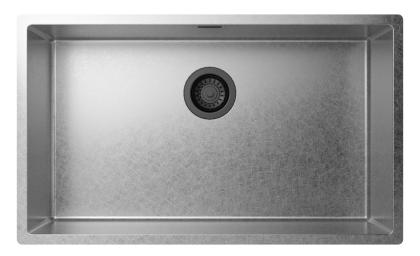

# Description

An elegant and sophisticated sink thanks to the combination of Matte Vintage steel and the black finish of the mixers and accessories. Matte Vintage is an exclusive of Artinox, this finishing is characterized by a rough surface that enhances the materiality of stainless steel.

## Technical details

Material
Finishing
Internal radius
External dimensions
Basin dimensions
Basin depth
Drain
Base

AISI 304
Matte vintage
welded 10 mm radius
740 x 440 mm
700 x 400 mm
200 mm
black matt 3 ½"
800 mm