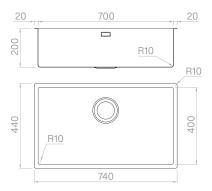

## Technical details

Material
Finishing
Internal radius
External dimensions
Basin dimensions
Basin depth
Drain
Base

AISI 304
Matte vintage
welded 10 mm radius
740 x 440 mm
700 x 400 mm
200 mm
black matt 3 ½"
800 mm