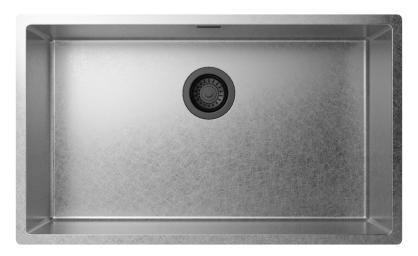

# RADIUS MV 70

SOLO Sinks

#### Installations

Flushmount

## Code

BG7040RH

# Description

An elegant and sophisticated sink thanks to the combination of Matte Vintage steel and the black finish of the mixers and accessories. Matte Vintage is an exclusive of Artinox, this finishing is characterized by a rough surface that enhances the materiality of stainless steel.