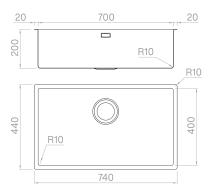

## Technical details

Material
Finishing
Internal radius
External dimensions
Basin dimensions
Basin depth
Drain
Base

AISI 304
Matte vintage
welded 10 mm radius
740 x 440 mm
700 x 400 mm
200 mm
black matt 3 ½"
800 mm