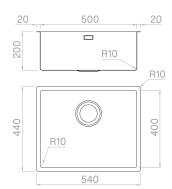

## Technical details

Material
Finishing
Internal radius
External dimensions
Basin dimensions
Basin depth
Drain
Base

AISI 304 Matte vintage welded 10 mm radius 540 x 440 mm 500 x 400 mm 200 mm black matt 3 ½" 600 mm