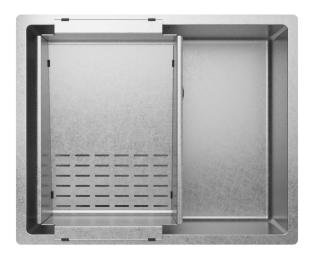

# Description

An elegant and sophisticated sink thanks to the combination of Matte Vintage steel and the black finish of the mixers and accessories. Matte Vintage is an exclusive of Artinox, this finishing is characterized by a rough surface that enhances the materiality of stainless steel.

#### Accessories included

24 - SLANTED COLANDER MV