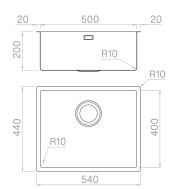

# Technical details

Material
Finishing
Internal radius
External dimensions
Basin dimensions
Basin depth
Drain
Base

AISI 304 Matte vintage welded 10 mm radius 540 x 440 mm 500 x 400 mm 200 mm black matt 3 ½" 600 mm