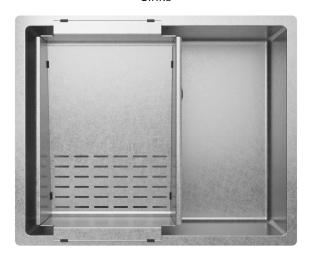

#### Accessories included

24 - SLANTED COLANDER MV

### Technical details

Material
Finishing
Internal radius
External dimensions
Basin dimensions
Basin depth
Drain
Base

AISI 304 Matte vintage welded 10 mm radius 540 x 440 mm 500 x 400 mm 200 mm black matt 3 ½" 600 mm