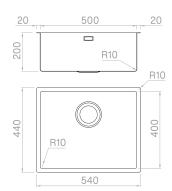

### Technical details

Material
Finishing
Internal radius
External dimensions
Basin dimensions
Basin depth
Drain
Base

AISI 304 Matte vintage welded 10 mm radius 540 x 440 mm 500 x 400 mm 200 mm black matt 3 ½" 600 mm