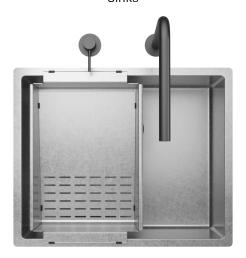

# RADIUS MV 50

READY Sinks

#### Installations

Undermount

# Code

SAB050RH

# Description

An elegant and sophisticated sink thanks to the combination of Matte Vintage steel and the black finish of the mixers and accessories. Matte Vintage is an exclusive of Artinox, this finishing is characterized by a rough surface that enhances the materiality of stainless steel.

#### Accessories included

24 - SLANTED COLANDER MV