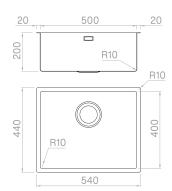

## Technical details

Material
Finishing
Internal radius
External dimensions
Basin dimensions
Basin depth
Drain
Base

AISI 304 Matte vintage welded 10 mm radius 540 x 440 mm 500 x 400 mm 200 mm black matt 3 ½" 600 mm