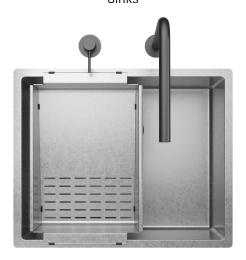

# RADIUS MV 50

READY Sinks

#### Installations

Flushmount

### Code

SABG50RH

## Description

An elegant and sophisticated sink thanks to the combination of Matte Vintage steel and the black finish of the mixers and accessories. Matte Vintage is an exclusive of Artinox, this finishing is characterized by a rough surface that enhances the materiality of stainless steel.

#### Accessories included

24 - SLANTED COLANDER MV