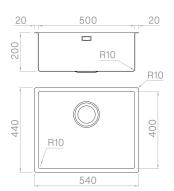

### Technical details

Material
Finishing
Internal radius
External dimensions
Basin dimensions
Basin depth
Drain
Base

AISI 304 Matte vintage welded 10 mm radius 540 x 440 mm 500 x 400 mm 200 mm black matt 3 ½" 600 mm