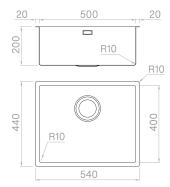

#### Technical details

Material
Finishing
Internal radius
External dimensions
Basin dimensions
Basin depth
Drain
Base

AISI 304
Matte vintage
welded 10 mm radius
540 x 440 mm
500 x 400 mm
200 mm
black matt 3 ½"
600 mm