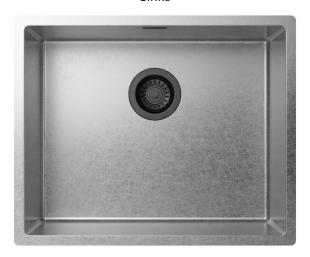

### **ARTINOX**

# RADIUS MV 50

SOLO Sinks

#### Installations

Undermount

#### Code

B05040RH

## Description

An elegant and sophisticated sink thanks to the combination of Matte Vintage steel and the black finish of the mixers and accessories. Matte Vintage is an exclusive of Artinox, this finishing is characterized by a rough surface that enhances the materiality of stainless steel.

#### Technical details

Material
Finishing
Internal radius
External dimensions
Basin dimensions
Basin depth
Drain
Base

AISI 304
Matte vintage
welded 10 mm radius
540 x 440 mm
500 x 400 mm
200 mm
black matt 3 ½"
600 mm