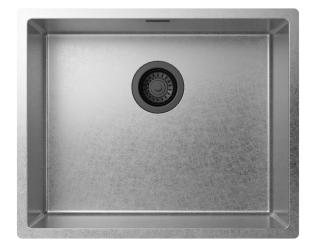

#### Description

An elegant and sophisticated sink thanks to the combination of Matte Vintage steel and the black finish of the mixers and accessories. Matte Vintage is an exclusive of Artinox, this finishing is characterized by a rough surface that enhances the materiality of stainless steel.

AISI 304 Matte vintage welded 10 mm radius 540 x 440 mm 500 x 400 mm 200 mm black matt 3 ½" 600 mm