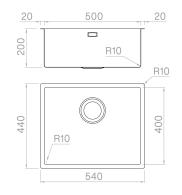

## Technical details

| Material            |
|---------------------|
| Finishing           |
| Internal radius     |
| External dimensions |
| Basin dimensions    |
| Basin depth         |
| Drain               |
| Base                |

AISI 304 Matte vintage welded 10 mm radius 540 x 440 mm 500 x 400 mm 200 mm black matt 3 ½" 600 mm