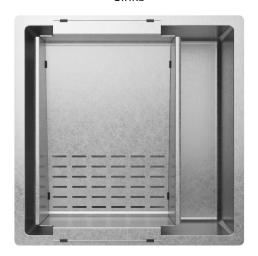

## **ARTINOX**

# RADIUS MV 40

PRO Sinks



#### Installations

Undermount

# Code

SBB040RH

# Description

An elegant and sophisticated sink thanks to the combination of Matte Vintage steel and the black finish of the mixers and accessories. Matte Vintage is an exclusive of Artinox, this finishing is characterized by a rough surface that enhances the materiality of stainless steel.

#### Accessories included

24 - SLANTED COLANDER MV

## Technical details

Material
Finishing
Internal radius
External dimensions
Basin dimensions
Basin depth
Drain
Base

AISI 304 Matte vintage welded 10 mm radius 440 x 440 mm 400 x 400 mm 200 mm black matt 3 ½" 600 mm