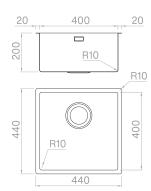

## Technical details

Material
Finishing
Internal radius
External dimensions
Basin dimensions
Basin depth
Drain
Base

AISI 304 Matte vintage welded 10 mm radius 440 x 440 mm 400 x 400 mm 200 mm black matt 3 ½" 600 mm