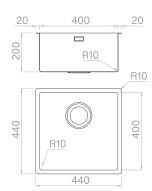

### Technical details

Material
Finishing
Internal radius
External dimensions
Basin dimensions
Basin depth
Drain
Base

AISI 304 Matte vintage welded 10 mm radius 440 x 440 mm 400 x 400 mm 200 mm black matt 3 ½" 600 mm