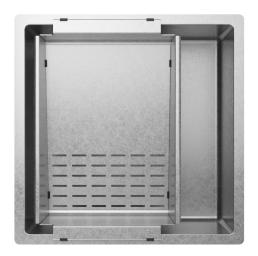

### **ARTINOX**

# RADIUS MV 40

PRO Sinks



### Installations

**Topmount** 

## Description

An elegant and sophisticated sink thanks to the combination of Matte Vintage steel and the black finish of the mixers and accessories. Matte Vintage is an exclusive of Artinox, this finishing is characterized by a rough surface that enhances the materiality of stainless steel.

### Code

SBBI40RH

#### Accessories included

24 - SLANTED COLANDER MV

### Technical details

Material
Finishing
Internal radius
External dimensions
Basin dimensions
Basin depth
Drain
Base

AISI 304 Matte vintage welded 10 mm radius 440 x 440 mm 400 x 400 mm 200 mm black matt 3 ½" 600 mm