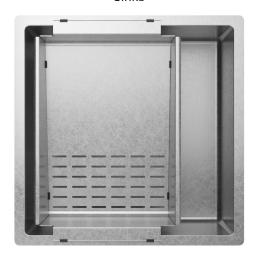

# Description

An elegant and sophisticated sink thanks to the combination of Matte Vintage steel and the black finish of the mixers and accessories. Matte Vintage is an exclusive of Artinox, this finishing is characterized by a rough surface that enhances the materiality of stainless steel.

#### Accessories included

24 - SLANTED COLANDER MV