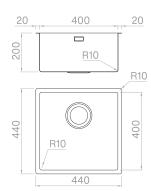

### Technical details

Material
Finishing
Internal radius
External dimensions
Basin dimensions
Basin depth
Drain
Base

AISI 304 Matte vintage welded 10 mm radius 440 x 440 mm 400 x 400 mm 200 mm black matt 3 ½" 600 mm