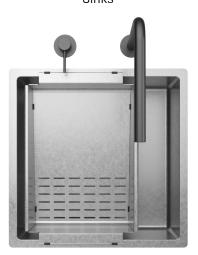

# RADIUS MV 40

READY Sinks

#### Installations

Undermount

#### Description

An elegant and sophisticated sink thanks to the combination of Matte Vintage steel and the black finish of the mixers and accessories. Matte Vintage is an exclusive of Artinox, this finishing is characterized by a rough surface that enhances the materiality of stainless steel.

SAB040RH

Accessories included

24 - SLANTED COLANDER MV

Artinox SpA reserves the right to modify the charateristics of the products at any time. Technical data, illustrations and information are non-binding. Artinox SpA is not responsible for any mistakes of illustrations, text and/or translations.