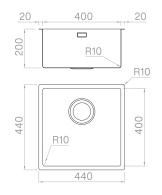

### Technical details

Material Finishing Internal radius External dimensions Basin dimensions Basin depth Drain Base AISI 304 Matte vintage welded 10 mm radius 440 x 440 mm 400 x 400 mm 200 mm black matt 3 ½" 600 mm