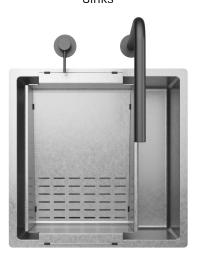

#### Installations

Topmount

#### Description

An elegant and sophisticated sink thanks to the combination of Matte Vintage steel and the black finish of the mixers and accessories. Matte Vintage is an exclusive of Artinox, this finishing is characterized by a rough surface that enhances the materiality of stainless steel.

### Code

SABI40RH

Accessories included

24 - SLANTED COLANDER MV

Artinox SpA reserves the right to modify the charateristics of the products at any time. Technical data, illustrations and information are non-binding. Artinox SpA is not responsible for any mistakes of illustrations, text and/or translations.