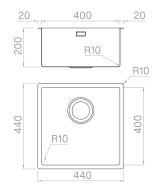

#### Technical details

Material Finishing Internal radius External dimensions Basin dimensions Basin depth Drain Base AISI 304 Matte vintage welded 10 mm radius 440 x 440 mm 400 x 400 mm 200 mm black matt 3 ½" 600 mm