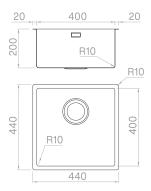

## Technical details

Material
Finishing
Internal radius
External dimensions
Basin dimensions
Basin depth
Drain
Base

AISI 304 Matte vintage welded 10 mm radius 440 x 440 mm 400 x 400 mm 200 mm black matt 3 ½" 600 mm