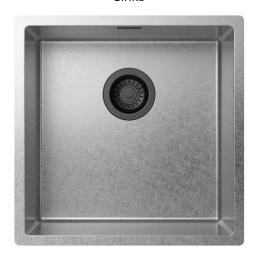

# RADIUS MV 40

SOLO Sinks

# Description

An elegant and sophisticated sink thanks to the combination of Matte Vintage steel and the black finish of the mixers and accessories. Matte Vintage is an exclusive of Artinox, this finishing is characterized by a rough surface that enhances the materiality of stainless steel.

## Technical details

Material
Finishing
Internal radius
External dimensions
Basin dimensions
Basin depth
Drain
Base

AISI 304 Matte vintage welded 10 mm radius 440 x 440 mm 400 x 400 mm 200 mm black matt 3 ½" 600 mm