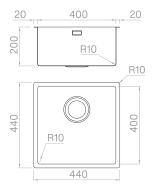

## Technical details

Material
Finishing
Internal radius
External dimensions
Basin dimensions
Basin depth
Drain
Base

AISI 304 Matte vintage welded 10 mm radius 440 x 440 mm 400 x 400 mm 200 mm black matt 3 ½" 600 mm