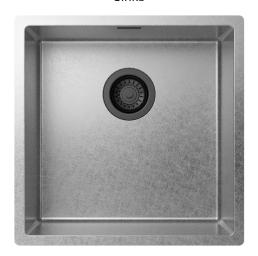

# Description

An elegant and sophisticated sink thanks to the combination of Matte Vintage steel and the black finish of the mixers and accessories. Matte Vintage is an exclusive of Artinox, this finishing is characterized by a rough surface that enhances the materiality of stainless steel.

## Code

BI4040RH

## Technical details

Material
Finishing
Internal radius
External dimensions
Basin dimensions
Basin depth
Drain
Base

AISI 304 Matte vintage welded 10 mm radius 440 x 440 mm 400 x 400 mm 200 mm black matt 3 ½" 600 mm