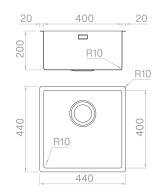

# Technical details

Material Finishing Internal radius External dimensions Basin dimensions Basin depth Drain Base AISI 304 Matte vintage welded 10 mm radius 440 x 440 mm 400 x 400 mm 200 mm black matt 3 ½" 600 mm