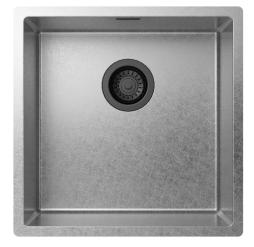

#### Description

An elegant and sophisticated sink thanks to the combination of Matte Vintage steel and the black finish of the mixers and accessories. Matte Vintage is an exclusive of Artinox, this finishing is characterized by a rough surface that enhances the materiality of stainless steel.

# Technical details

Material Finishing Internal radius External dimensions Basin dimensions Basin depth Drain Base AISI 304 Matte vintage welded 10 mm radius 440 x 440 mm 400 x 400 mm 200 mm black matt 3 ½" 600 mm