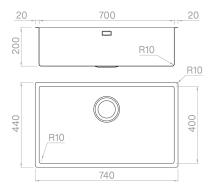

#### Technical details

Material AISI 316 L Finishing Brushed Internal radius welded 10 mm radius External dimensions 740 x 440 mm Basin dimensions 700 x 400 mm Basin depth 200 mm Drain inox 3 ½" 800 mm Base