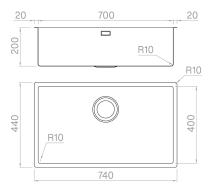

## Technical details

Material AISI 316 L Finishing Brushed Internal radius welded 10 mm radius External dimensions 740 x 440 mm Basin dimensions 700 x 400 mm Basin depth 200 mm Drain inox 3 ½" 800 mm Base