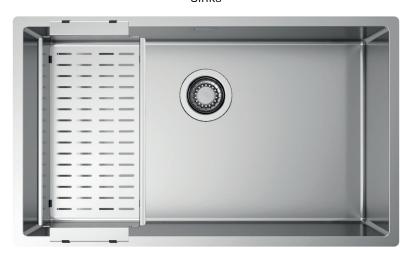

# **RADIUS MARINA 70**

PRO Sinks

#### Accessories included

50 - COLANDER Marina

#### Technical details

Material AISI 316 L Finishing Brushed Internal radius welded 10 mm radius External dimensions 740 x 440 mm Basin dimensions 700 x 400 mm Basin depth 200 mm Drain inox 3 ½" 800 mm Base