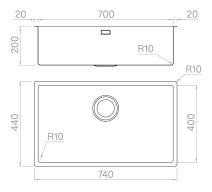

#### Technical details

Material AISI 316 L Finishing Brushed Internal radius welded 10 mm radius External dimensions 740 x 440 mm Basin dimensions 700 x 400 mm Basin depth 200 mm Drain inox 3 ½" 800 mm Base