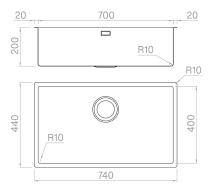

#### Technical details

Material AISI 316 L Finishing Brushed Internal radius welded 10 mm radius External dimensions 740 x 440 mm Basin dimensions 700 x 400 mm Basin depth 200 mm Drain inox 3 ½" 800 mm Base