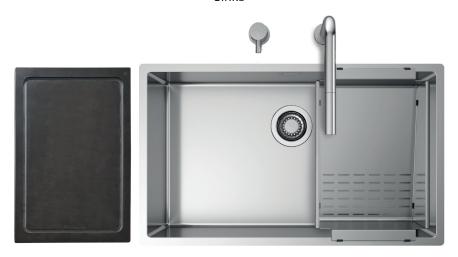

#### Installations

Undermount

#### Code

SAB070MR

#### Accessories included

54 - CHOPPING BOARD 51 - SLANTED COLANDER Marina

#### Technical details

Material AISI 316 L Finishing Brushed Internal radius welded 10 mm radius External dimensions 740 x 440 mm Basin dimensions 700 x 400 mm Basin depth 200 mm Drain inox 3 ½" 800 mm Base