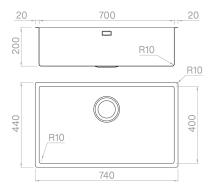

## Technical details

Material AISI 316 L Finishing Brushed Internal radius welded 10 mm radius External dimensions 740 x 440 mm Basin dimensions 700 x 400 mm Basin depth 200 mm Drain inox 3 ½" 800 mm Base