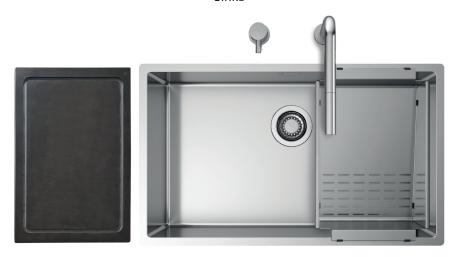

## Installations

**Topmount** 

#### Accessories included

54 - CHOPPING BOARD 51 - SLANTED COLANDER Marina

## Technical details

Material AISI 316 L Finishing Brushed Internal radius welded 10 mm radius External dimensions 740 x 440 mm Basin dimensions 700 x 400 mm Basin depth 200 mm Drain inox 3 ½" 800 mm Base