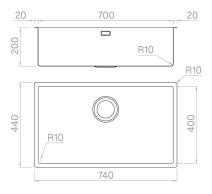

### Technical details

Material AISI 316 L Finishing Brushed Internal radius welded 10 mm radius External dimensions 740 x 440 mm Basin dimensions 700 x 400 mm Basin depth 200 mm Drain inox 3 ½" 800 mm Base