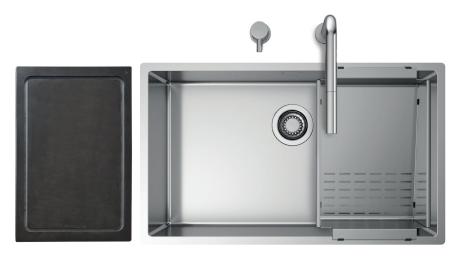

#### Accessories included

54 - CHOPPING BOARD 51 - SLANTED COLANDER Marina

### Technical details

Material AISI 316 L Finishing Brushed Internal radius welded 10 mm radius External dimensions 740 x 440 mm Basin dimensions 700 x 400 mm Basin depth 200 mm Drain inox 3 ½" 800 mm Base