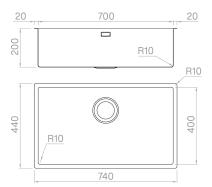

#### Technical details

Material
Finishing
Internal radius
External dimensions
Basin dimensions
Basin depth
Drain
Base

Brushed welded 10 mm radius 740 x 440 mm 700 x 400 mm 200 mm inox 3 ½"

AISI 316 L

800 mm