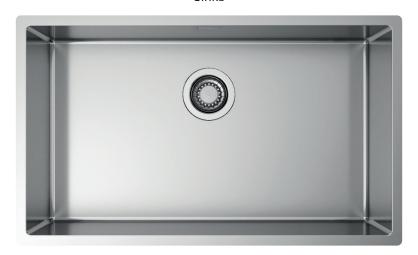

#### Installations

Undermount

## Description

This range is characterized by the chemical composition of AISI 316 L. This stainless steel alloy is more resistant to corrosion and oxidation and therefore is more suitable to resist outdoors, especially in seaside environments.