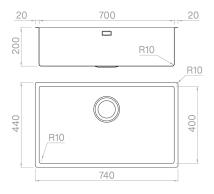

### Technical details

Material
Finishing
Internal radius
External dimensions
Basin dimensions
Basin depth
Drain
Base

AISI 316 L Brushed welded 10 mm radius 740 x 440 mm 700 x 400 mm

200 mm inox 3 ½" 800 mm