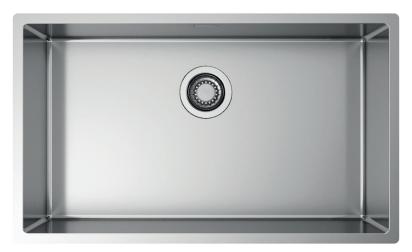

# Description

This range is characterized by the chemical composition of AISI 316 L. This stainless steel alloy is more resistant to corrosion and oxidation and therefore is more suitable to resist outdoors, especially in seaside environments.

### Technical details

Material
Finishing
Internal radius
External dimensions
Basin dimensions
Basin depth
Drain
Base

AISI 316 L Brushed welded 10 mm radius 740 x 440 mm 700 x 400 mm

200 mm inox 3 ½" 800 mm