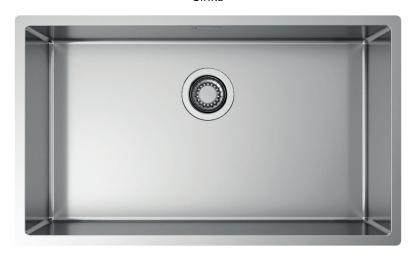

### Installations

Flushmount

# Description

This range is characterized by the chemical composition of AISI 316 L. This stainless steel alloy is more resistant to corrosion and oxidation and therefore is more suitable to resist outdoors, especially in seaside environments.

### Technical details

Material
Finishing
Internal radius
External dimensions
Basin dimensions
Basin depth
Drain
Base

AISI 316 L Brushed welded 10 mm radius 740 x 440 mm 700 x 400 mm 200 mm inox 3 ½" 800 mm