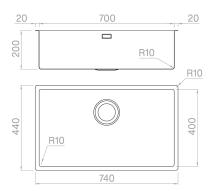

### Technical details

Material
Finishing
Internal radius
External dimensions
Basin dimensions
Basin depth
Drain
Base

AISI 316 L Brushed welded 10 mm radius 740 x 440 mm 700 x 400 mm 200 mm inox 3 ½" 800 mm