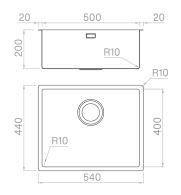

### Technical details

Material Finishing Internal radius External dimensions Basin dimensions Basin depth Drain Base AISI 316 L Brushed welded 10 mm radius 540 x 440 mm 500 x 400 mm 200 mm inox 3 ½" 600 mm