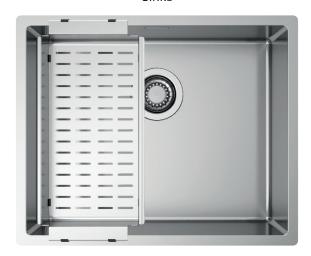

## Installations

Topmount

## Description

This range is characterized by the chemical composition of AISI 316 L. This stainless steel alloy is more resistant to corrosion and oxidation and therefore is more suitable to resist outdoors, especially in seaside environments.

#### Accessories included

50 - COLANDER Marina