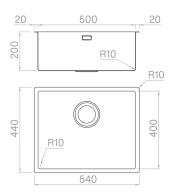

### Technical details

Material AISI 316 L Finishing Brushed Internal radius welded 10 mm radius External dimensions 540 x 440 mm Basin dimensions 500 x 400 mm Basin depth 200 mm Drain inox 3 ½" 600 mm Base