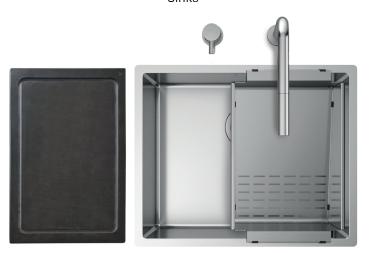

#### READY Sinks

#### Installations

Undermount

#### Accessories included

54 – CHOPPING BOARD 51 – SLANTED COLANDER Marina

Artinox SpA reserves the right to modify the charateristics of the products at any time. Technical data, illustrations and information are non-binding. Artinox SpA is not responsible for any mistakes of illustrations, text and/or translations.