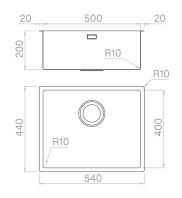

### Technical details

Material Finishing Internal radius External dimensions Basin dimensions Basin depth Drain Base AISI 316 L Brushed welded 10 mm radius  $540 \times 440$  mm  $500 \times 400$  mm 200 mm inox 3  $\frac{1}{2}$ " 600 mm