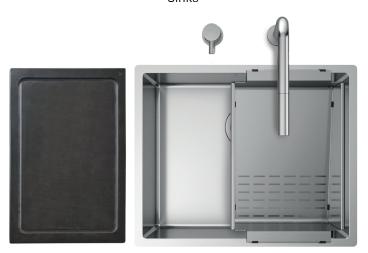

#### READY Sinks

#### Accessories included

54 – CHOPPING BOARD 51 – SLANTED COLANDER Marina

Artinox SpA reserves the right to modify the charateristics of the products at any time. Technical data, illustrations and information are non-binding. Artinox SpA is not responsible for any mistakes of illustrations, text and/or translations.