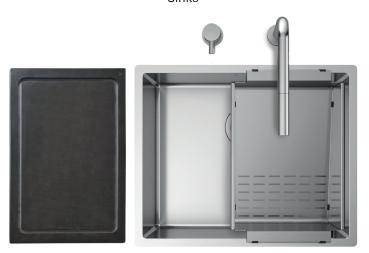

#### READY Sinks

#### Installations

Flushmount

#### Accessories included

54 – CHOPPING BOARD 51 – SLANTED COLANDER Marina

Artinox SpA reserves the right to modify the charateristics of the products at any time. Technical data, illustrations and information are non-binding. Artinox SpA is not responsible for any mistakes of illustrations, text and/or translations.