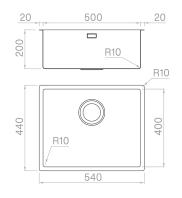

### Technical details

Material Finishing Internal radius External dimensions Basin dimensions Basin depth Drain Base AISI 316 L Brushed welded 10 mm radius  $540 \times 440$  mm  $500 \times 400$  mm 200 mm inox 3  $\frac{1}{2}$ " 600 mm