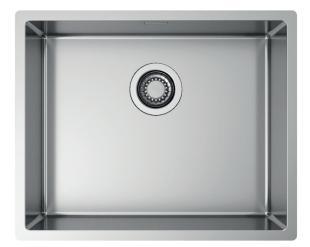

### Installations

Undermount

### Description

This range is characterized by the chemical composition of AISI 316 L. This stainless steel alloy is more resistant to corrosion and oxidation and therefore is more suitable to resist outdoors, especially in seaside environments.

## Technical details

Material Finishing Internal radius External dimensions Basin dimensions Basin depth Drain Base AISI 316 L Brushed welded 10 mm radius 540 x 440 mm 500 x 400 mm 200 mm inox 3 ½" 600 mm