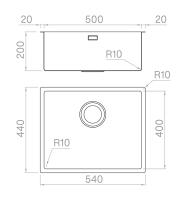

## Technical details

Material Finishing Internal radius External dimensions Basin dimensions Basin depth Drain Base AISI 316 L Brushed welded 10 mm radius 540 x 440 mm 500 x 400 mm 200 mm inox 3 ½" 600 mm