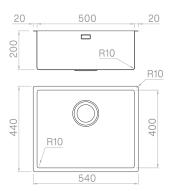

### Technical details

Material AISI 316 L Finishing Brushed Internal radius welded 10 mm radius External dimensions 540 x 440 mm Basin dimensions 500 x 400 mm Basin depth 200 mm Drain inox 3 ½" 600 mm Base