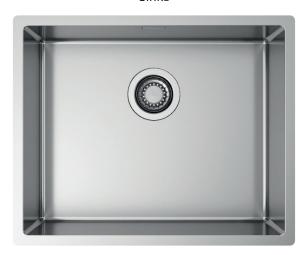

# **RADIUS MARINA 50**

SOLO Sinks

## Installations

**Topmount** 

### Description

This range is characterized by the chemical composition of AISI 316 L. This stainless steel alloy is more resistant to corrosion and oxidation and therefore is more suitable to resist outdoors, especially in seaside environments.