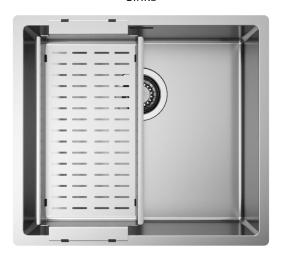

## **ARTINOX**

# **RADIUS MARINA 45**

PRO Sinks



## Installations

Undermount

## Code

SBB045MR

## Description

This range is characterized by the chemical composition of AISI 316 L. This stainless steel alloy is more resistant to corrosion and oxidation and therefore is more suitable to resist outdoors, especially in seaside environments.

#### Accessories included

50 - COLANDER Marina

## Technical details

Material AISI 316 L Finishing Brushed Internal radius welded 10 mm radius External dimensions 490 x 440 mm Basin dimensions 450 x 400 mm Basin depth 200 mm Drain inox 3 ½" 600 mm Base



Artinox SpA reserves the right to modify the charateristics of the products at any time. Technical data, illustrations and information are non-binding. Artinox SpA is not responsible for any mistakes of illustrations, text and/or translations.