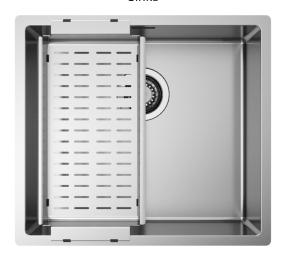

## **ARTINOX**

# **RADIUS MARINA 45**

PRO Sinks



### Installations

**Topmount** 

# Description

This range is characterized by the chemical composition of AISI 316 L. This stainless steel alloy is more resistant to corrosion and oxidation and therefore is more suitable to resist outdoors, especially in seaside environments.

## Code

SBBI45MR

## Accessories included

50 - COLANDER Marina

### Technical details

Material AISI 316 L Finishing Brushed Internal radius welded 10 mm radius External dimensions 490 x 440 mm Basin dimensions 450 x 400 mm Basin depth 200 mm Drain inox 3 ½" 600 mm Base



Artinox SpA reserves the right to modify the charateristics of the products at any time. Technical data, illustrations and information are non-binding. Artinox SpA is not responsible for any mistakes of illustrations, text and/or translations