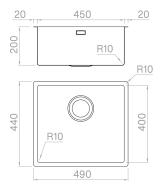

### Technical details

Material AISI 316 L Finishing Brushed Internal radius welded 10 mm radius External dimensions 490 x 440 mm Basin dimensions 450 x 400 mm Basin depth 200 mm Drain inox 3 ½" 600 mm Base