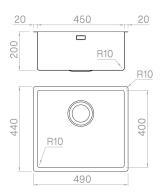

#### Technical details

Material AISI 316 L Finishing Brushed Internal radius welded 10 mm radius External dimensions 490 x 440 mm Basin dimensions 450 x 400 mm Basin depth 200 mm Drain inox 3 ½" 600 mm Base